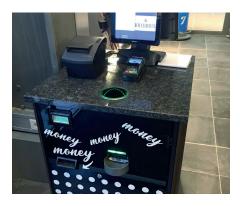

# Total control over your cash? It's possible!

#### **Modularity**

The CashManager solution can be connected to any Point of Sale (POS) system. This gives you the possibility to integrate the CashManager with your current checkout hardware.

#### Secure

Replenishing cash content when needed and extracting excess cash content accumulated during the day is performed fast and automatically.

#### **Intelligent Control**

The software assures a balanced dispensing of cash. Based on the cash content, the system decides which denominations are best suited to be dispensed to the current customer.

#### **Cash Recycling**

Banknotes as well as coins are processed by sophisticated recycling techniques. Every note or coin that is inserted in the system is immediately available for dispensing.