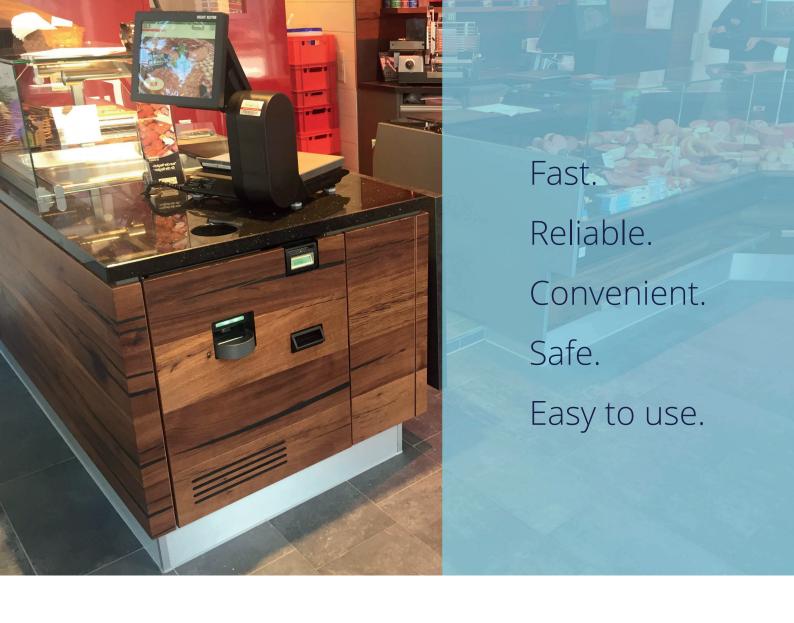

# Total control over your cash? It's possible!

#### **Modularity**

The CashManager solution can be connected to any Point of Sale (POS) system. This gives you the possibility to integrate the CashManager with your current checkout hardware.

#### Secure

Replenishing cash content when needed and extracting excess cash content accumulated during the day is performed fast and automatically.

#### **Intelligent Control**

The software assures a balanced dispensing of cash. Based on the cash content, the system decides which denominations are best suited to be dispensed to the current customer.

#### **Cash Recycling**

Banknotes as well as coins are processed by sophisticated recycling techniques. Every note or coin that is inserted in the system is immediately available for dispensing.