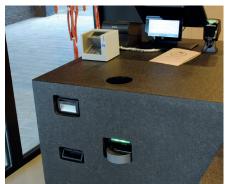

## Sizes

Systems are **adaptable** to your situation.

Different systems: **build-in** and **table-top**.

From: 50 x 50 x 60 cm. To: 80 x 75 x 100 cm.

From: **40 kgs.** To: **450 kgs.** 