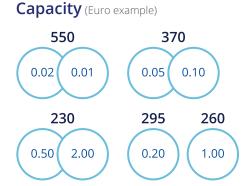

## **Banknote Recyclers**

|                              | Solutions for front office   |          |               |             |
|------------------------------|------------------------------|----------|---------------|-------------|
|                              | Solutions for                |          | r back office |             |
|                              | Small                        | Medium   | Large         | Extra large |
| Currencies supported         | €, \$, ¥, £, □ and many more |          |               |             |
| 3 note recycling             | <b>V</b>                     | <b>V</b> | <b>V</b>      | <b>~</b>    |
| 4-5 note recycling           |                              | <b>V</b> | <b>V</b>      | <b>V</b>    |
| 6-7 note recycling           |                              |          |               | <b>V</b>    |
| Bulk acceptance              |                              |          | <b>V</b>      | <b>V</b>    |
| Bulk dispensing              |                              | <b>V</b> | <b>V</b>      | <b>V</b>    |
| 120-300 notes recycling      | <b>V</b>                     | <b>V</b> | <b>V</b>      | <b>V</b>    |
| 300-4000 notes recycling     |                              | <b>V</b> | <b>V</b>      | <b>V</b>    |
| Drop box at least 600 notes  | <b>V</b>                     | <b>V</b> | <b>V</b>      | <b>V</b>    |
| Drop box at least 1000 notes |                              | <b>V</b> | <b>V</b>      | <b>V</b>    |